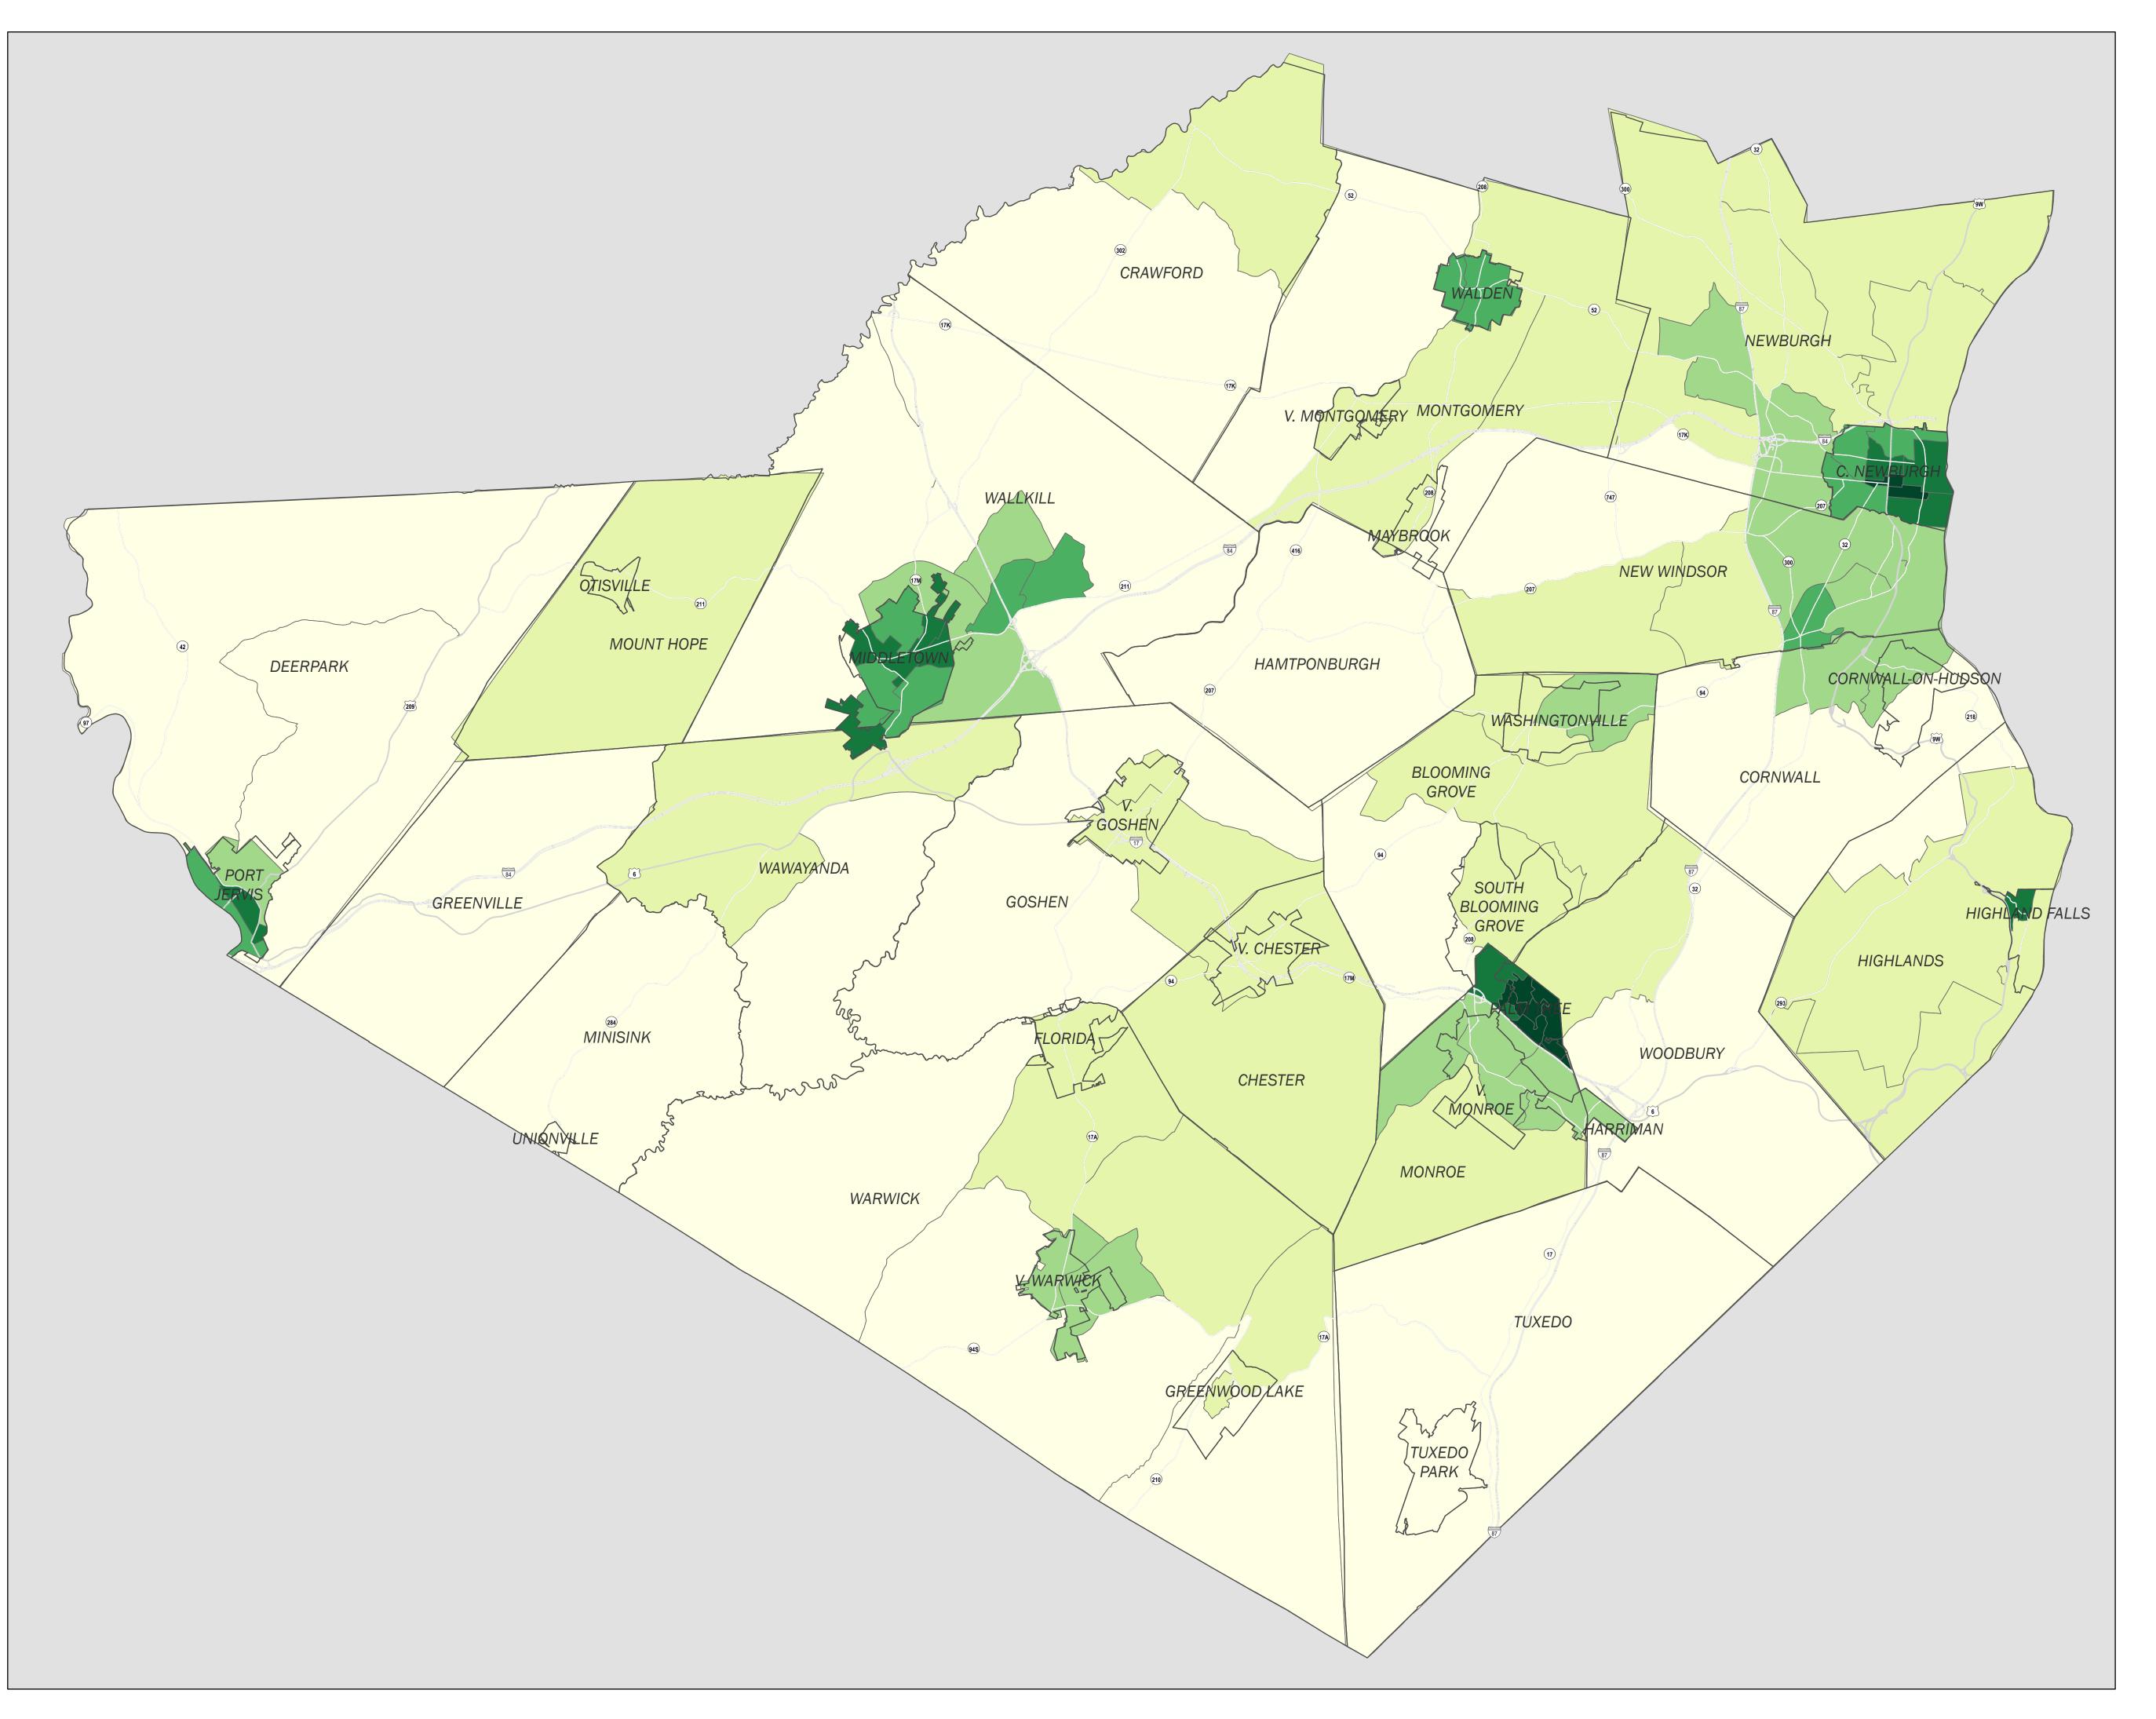

## Orange County Population Density

2020 Census Tracts

Interstate Federal Highway

State Route

Municipalities

## **Density per Sq Mile**

Less than 250

250 - 1,000

1,000 - 2,500

2,500 - 5,000

5,000 - 10,000

Greater than 10,000

0 1.5 3 6 Miles

DISCLAIMER: This map is a product of the Orange County GIS Division. The data depicted here has been developed with extensive cooperation from other County departments, as well as other Federal, State and Local government agencies.

Orange County and OCGIS make no representations as to the accuracy of the information in the mapping data, but rather, provide said information as is. Orange County and OCGIS expressly disclaim responsibility for damages or liability that may arise from the use of this map.