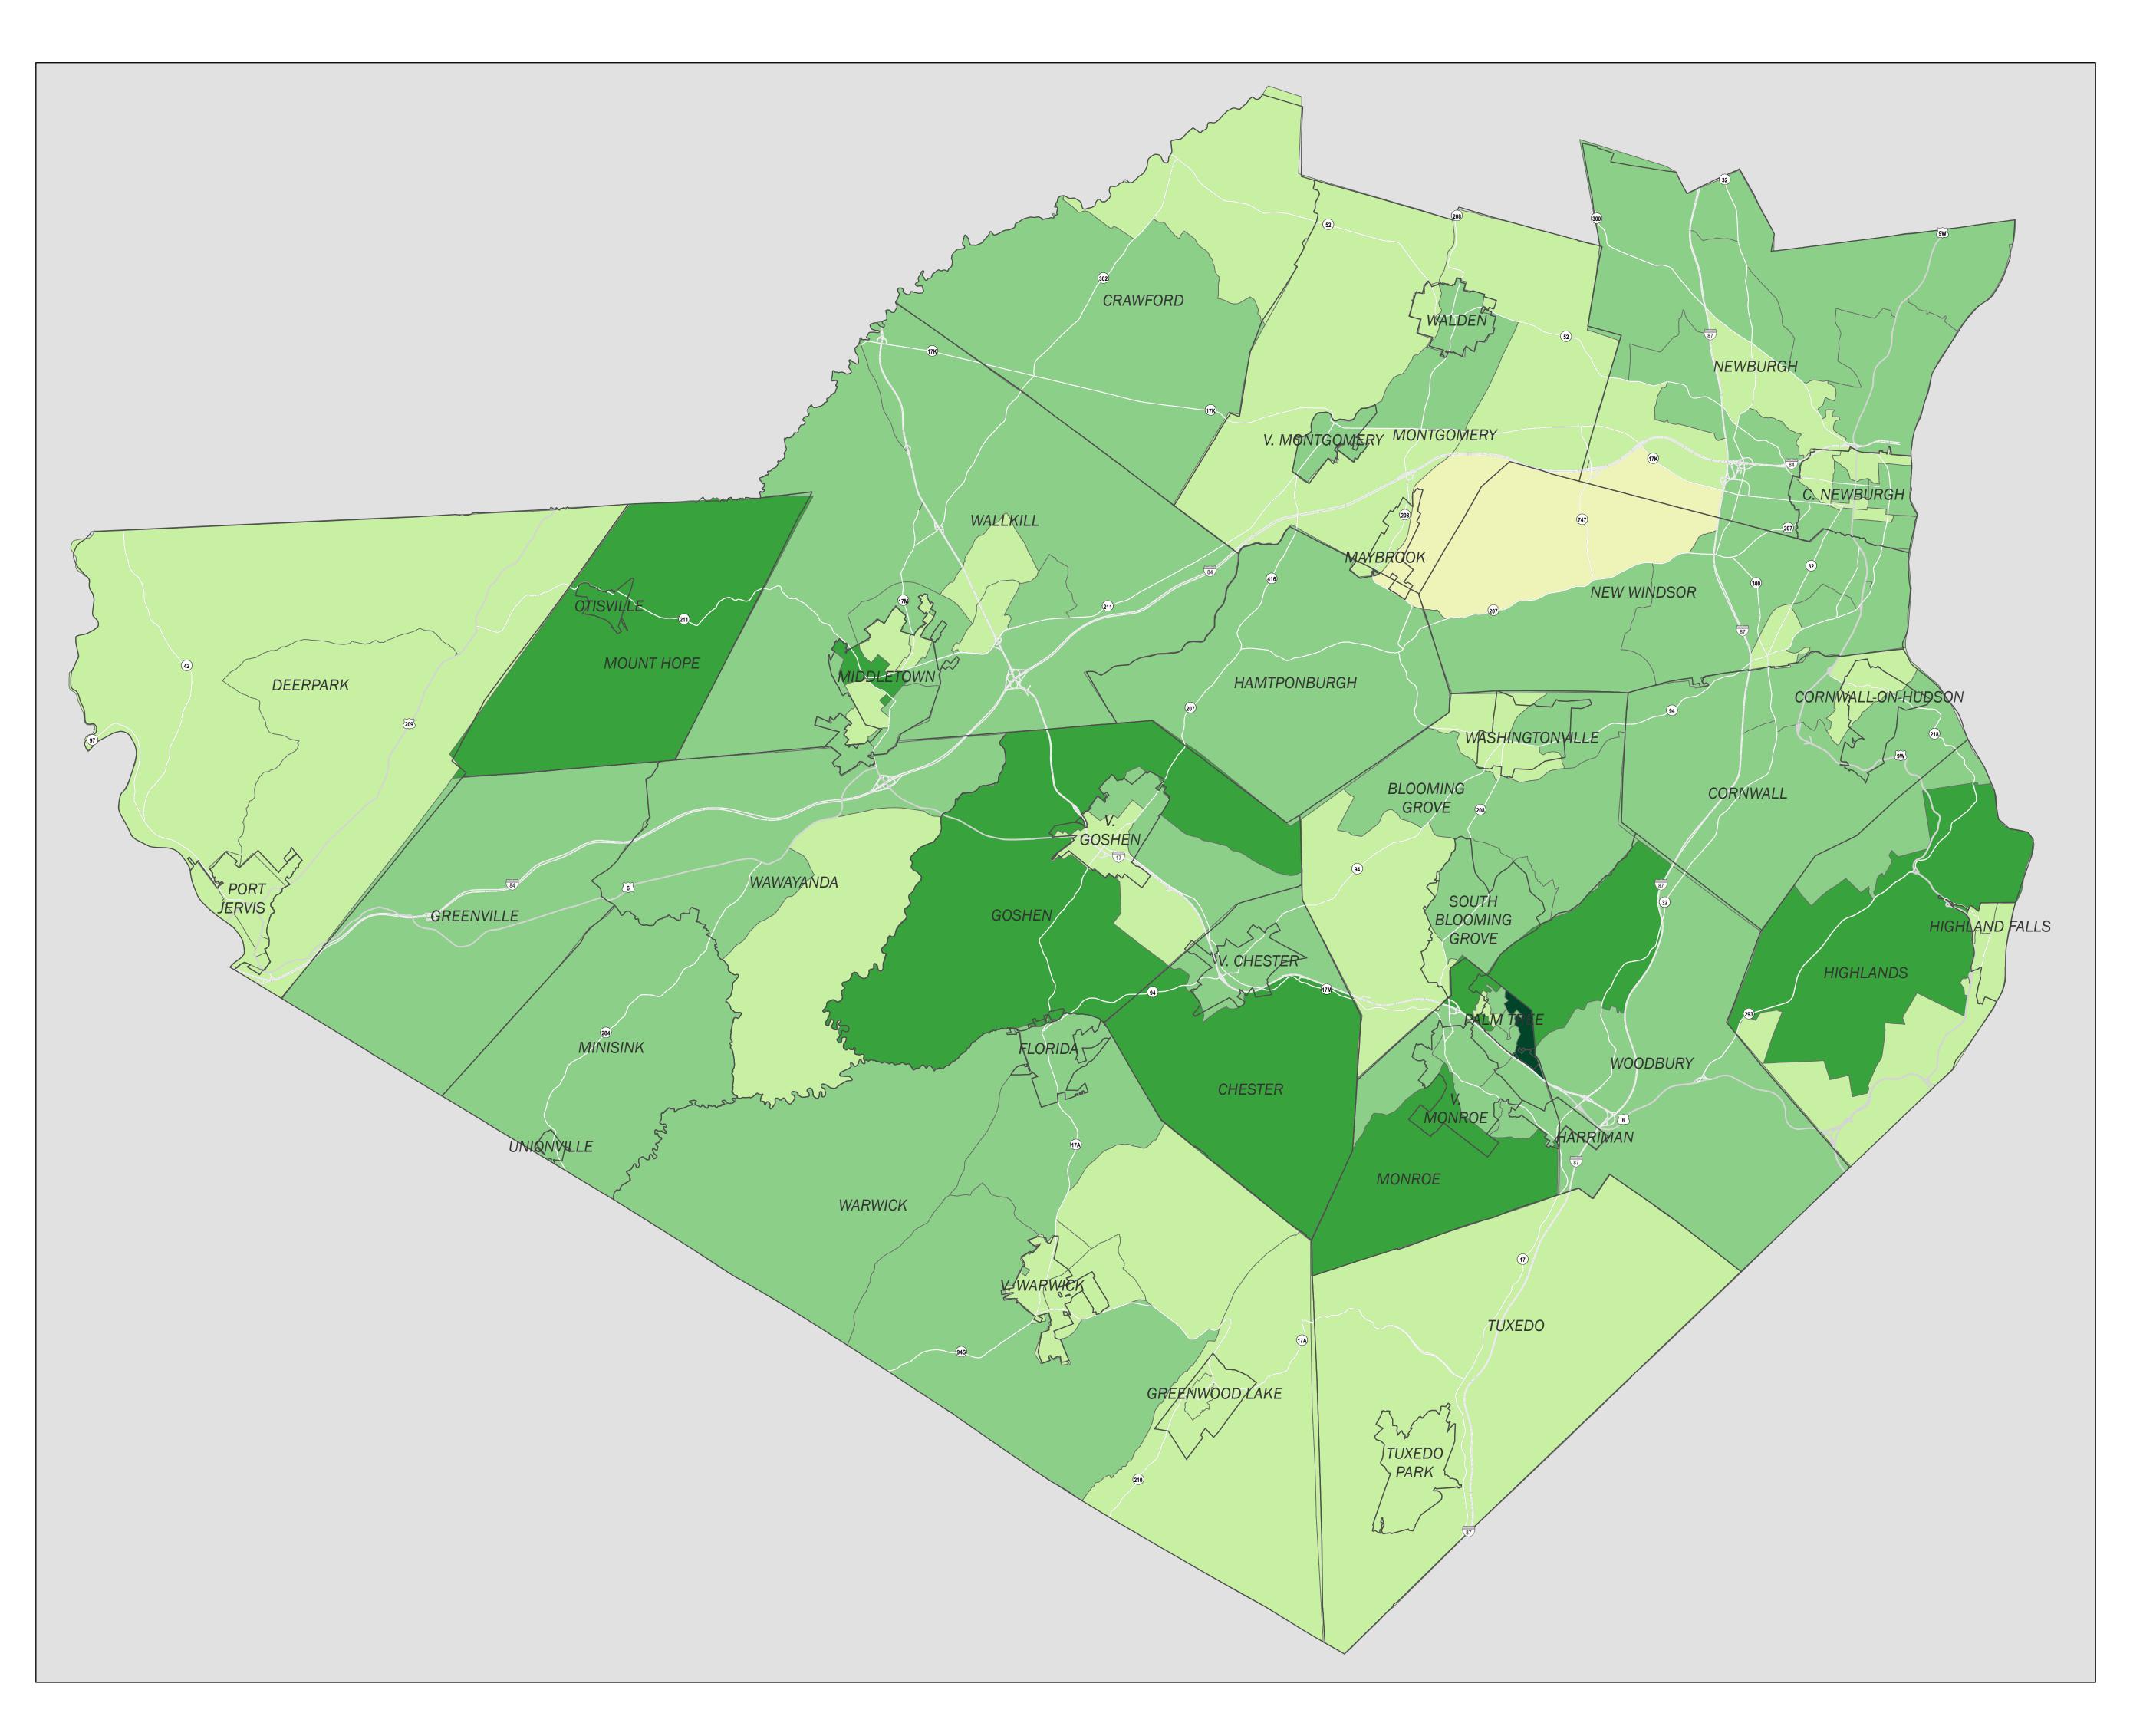

## Orange County Population Totals

2020 Census Tracts

Interstate

Population Totals

DISCLAIMER: This map is a product of the Orange County GIS Division. The data depicted here has been developed with extensive cooperation from other County departments, as well as other Federal, State and Local government agencies.