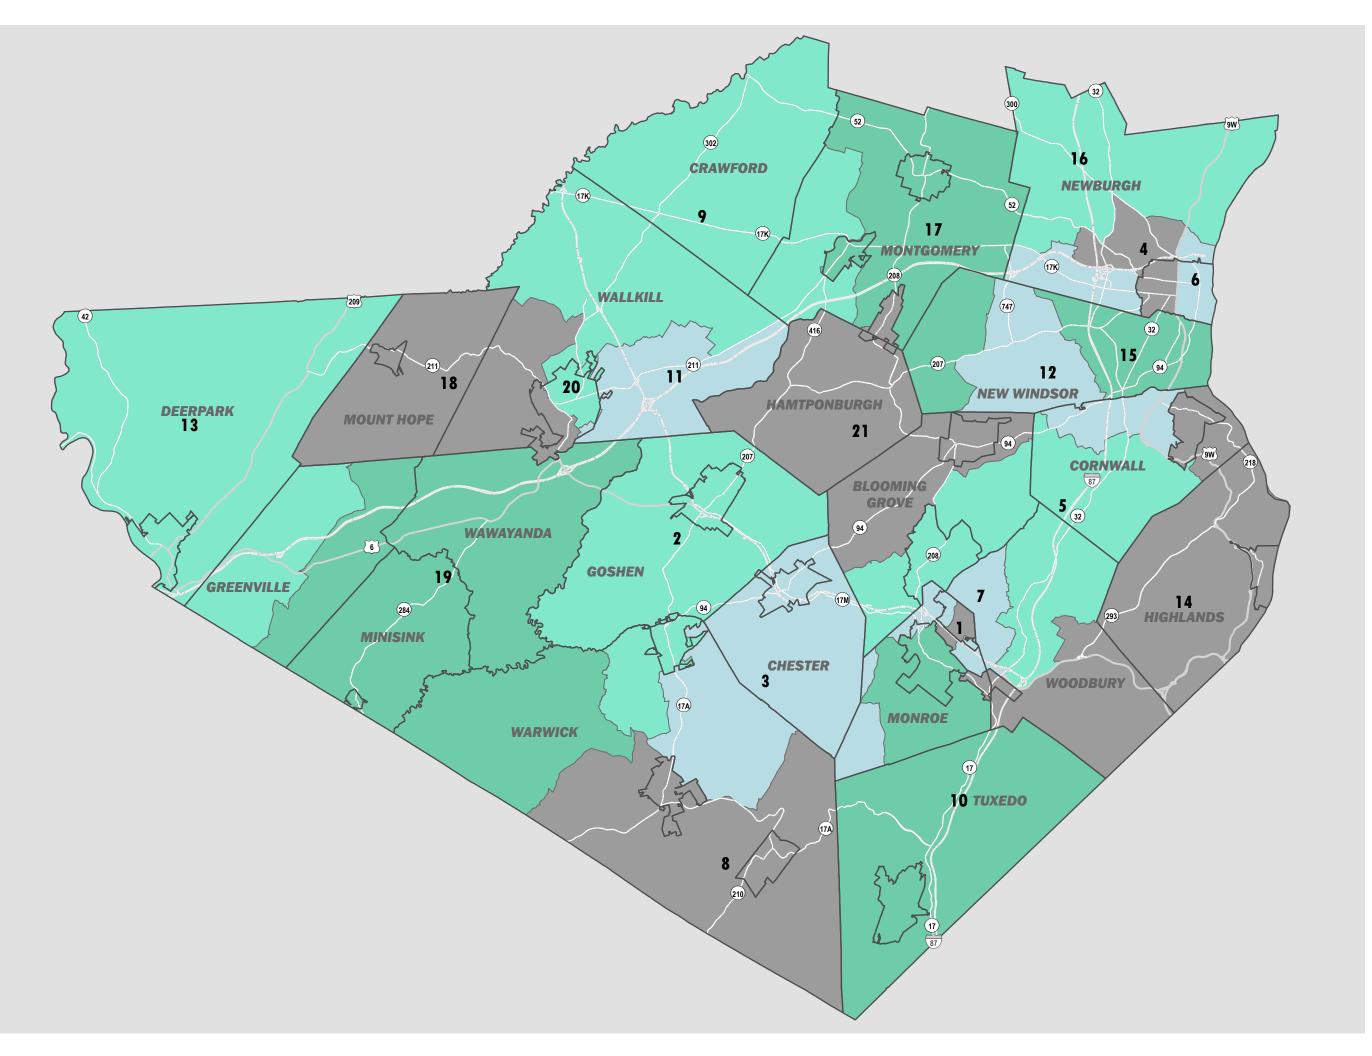

## Legislative Districts

Approved Date: November 5, 2024

- Interstate
- Federal Highway
- State Route
- Municipalities

## Legislative Districts

DISCLAIMER: This map is a product of the Orange County GIS Division. The data depicted here has been developed with extensive cooperation from other County departments, as well as other Federal, State and Local government agencies. Orange County and OCGIS make no representations as to the accuracy of the information in the mapping data, but rather, provide said information as is. Orange County and OCGIS expressly disclaim responsibility for damages or liability that may arise from the use of this map.

Steven M. Neuhaus County Executive